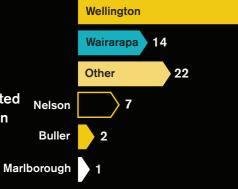

## **13,136**<sup>2016</sup>10,090

people involved in Wellington Hockey participation programmes

of Capital players originated Nelson from the Wellington region in the 2017 season (68% in the 2016 season)